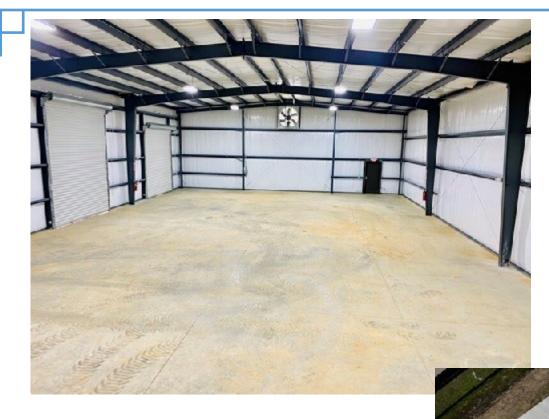

Adam J. Metcalfe, SIOR

Post Office Box 2903, Mobile, AL 36652

(P) 251-432-2600 (C) 251-610-0069

adam@metcalfeco.com www.metcalfeco.com

Location: 4281 Alden Drive

Mobile, Alabama

Building: 6,250± square feet total

1,250± square feet office

Built: 2020 Power: 3 Phase

Loading: 1 dock height access

3 overhead doors

Eave Height: 18'

Zoning: Light Industrial

Lease Rate: \$7.75 psf, Net Net