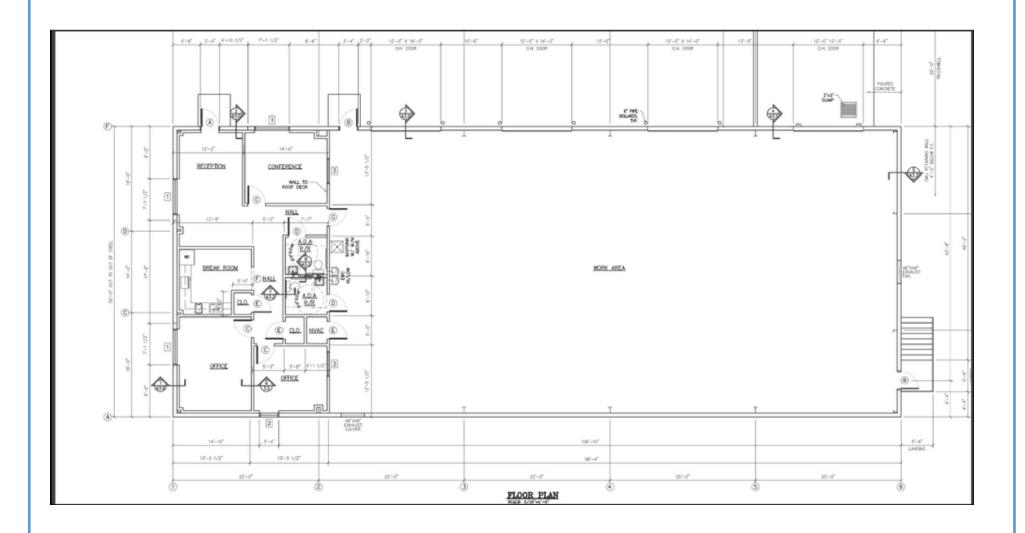

Adam J. Metcalfe, SIOR

Post Office Box 2903, Mobile, AL 36652

(P) 251-432-2600 (C) 251-610-0069

adam@metcalfeco.com www.metcalfeco.com

Location: 4281 Alden Drive

Mobile, Alabama

Building: 6,250± square feet total

1,250± square feet office

Built: 2020 Power: 3 Phase

Loading: 1 dock height access

3 overhead doors

Eave Height: 18'

Zoning: Light Industrial

Lease Rate: \$7.75 psf, Net Net