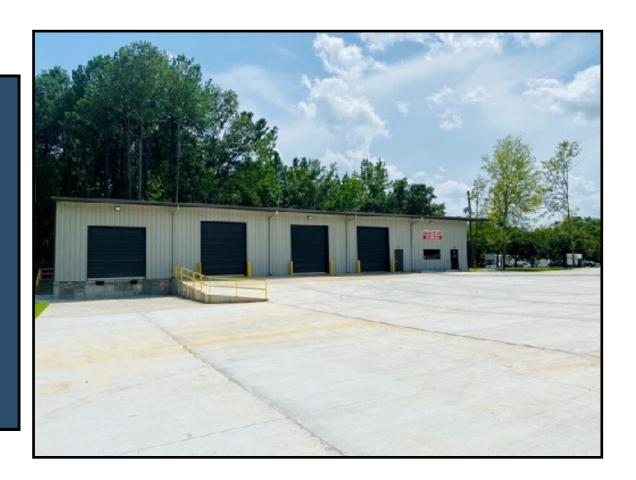

Adam J. Metcalfe, SIOR

Post Office Box 2903, Mobile, AL 36652

(P) 251-432-2600 (C) 251-610-0069

adam@metcalfeco.com www.metcalfeco.com

Location: 4281 Alden Drive

Mobile, Alabama

Building: 6,250± square feet total

1,250± square feet office

Built: 2020 Power: 3 Phase

Loading: 1 dock height access

3 overhead doors

Eave Height: 18'

Zoning: Light Industrial

Lease Rate: \$7.75 psf, Net Net